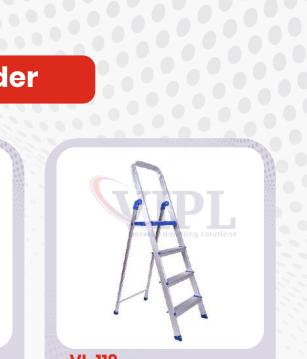

# Aluminum Ladder

VI-117 Alu. Flat Step Ladder

VI-118 Alu. Pipe Step Ladder

VI-119 Alu. Baby Step Ladder

VI-120 Alu. Pipe Step Wall Mounted Ladder

VI-121 Alu. Wall Mounted Extension Ladder

VI-122 Alu. Self Supported Extension Ladder