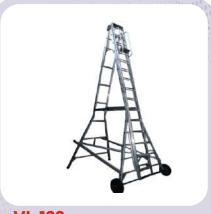

VI-123
Alu. Self Supported
Extension Ladder With
Small Wheel

Alu. Self Support Extension Ladder With Big Iron Wheel

Alu. Trolley Step Ladder