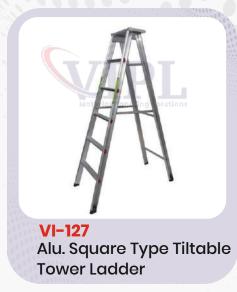

# Aluminum Ladder

VI-117 Alu. Flat Step Ladder

VI-118 Alu. Pipe Step Ladder

VI-119 Alu. Baby Step Ladder

VI-120 Alu. Pipe Step Wall Mounted Ladder

VI-121 Alu. Wall Mounted Extension Ladder

VI-122 Alu. Self Supported Extension Ladder