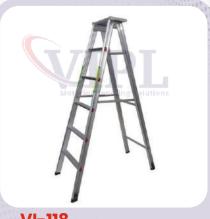

# Aluminum Ladder

VI-117 Alu. Flat Step Ladder

VI-118 Alu. Pipe Step Ladder

VI-119 Alu. Baby Step Ladder

VI-120 Alu. Pipe Step Wall Mounted Ladder

VI-121 Alu. Wall Mounted Extension Ladder

VI-122 Alu. Self Supported Extension Ladder