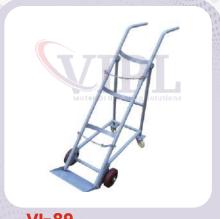

# **Hand Truck**

VI-71 L type Platform Truck

VI-72 Platform Truck Turn Table

VI-73
Platform Truck Scooter
Table

VI-74
Two Side Platform Truck

VI-75
Door Type Platform
Truck

VI-76 Box Trolley

VI-77 Tray Trolley

VI-78
Portable Self Truck

Platform Truck 3 Side

VI-80 Wire Net Box Truck

VI-81 Wire Net Metal Pallet

VI-82 Salt Bag Truck

VI-83 Plastic / M.S. / Two / Four Way Pallet

VI-84 Cone Trolley

VI-85 Single Wheel Barrow