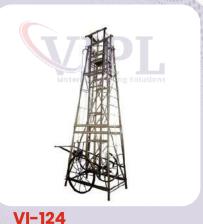

# Aluminum Ladder

VI-117 Alu. Flat Step Ladder

VI-118 Alu. Pipe Step Ladder

VI-119 Alu. Baby Step Ladder

VI-120 Alu. Pipe Step Wall Mounted Ladder

VI-121 Alu. Wall Mounted Extension Ladder

VI-122 Alu. Self Supported Extension Ladder