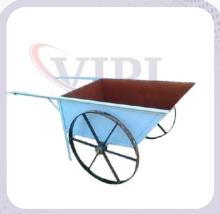

VI-78
Portable Self Truck

Platform Truck 3 Side

VI-80 Wire Net Box Truck

VI-81 Wire Net Metal Pallet

VI-82 Salt Bag Truck

VI-83 Plastic / M.S. / Two / Four Way Pallet

VI-84 Cone Trolley

VI-85 Single Wheel Barrow

VI-86 Double Wheel Barrow

VI-87
Double Wheel Barrow
With M.S. Wheels

VI-88 Double Wheel Barrow With Scooter Tyre

VI-89 Single Gas Cylinder Trolley

VI-90 **Double Gas Cylinder** Trolley

VI-91 Oxy / LPG Gas Cylinder Trolley