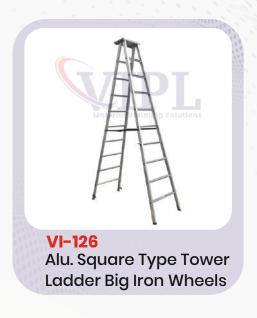

VI-123
Alu. Self Supported
Extension Ladder With
Small Wheel

Alu. Self Support Extension Ladder With Big Iron Wheel

Alu. Trolley Step Ladder