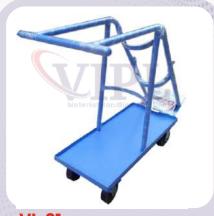

# **Hand Truck**

VI-71 L type Platform Truck

VI-72 Platform Truck Turn Table

VI-73
Platform Truck Scooter
Table

VI-74
Two Side Platform Truck

VI-75
Door Type Platform
Truck

VI-76 Box Trolley

VI-77 Tray Trolley

VI-78
Portable Self Truck

Platform Truck 3 Side

VI-80 Wire Net Box Truck

VI-81 Wire Net Metal Pallet

VI-82 Salt Bag Truck

VI-83 Plastic / M.S. / Two / Four Way Pallet

VI-84 Cone Trolley

VI-85 Single Wheel Barrow