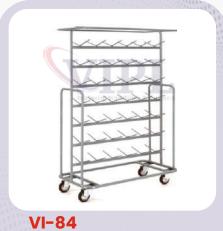

VI-78
Portable Self Truck

Platform Truck 3 Side

VI-80 Wire Net Box Truck

VI-81 Wire Net Metal Pallet

VI-82 Salt Bag Truck

VI-83 Plastic / M.S. / Two / Four Way Pallet

VI-84 Cone Trolley

VI-85 Single Wheel Barrow