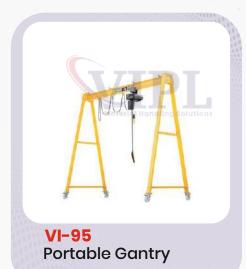

# Crane Hoist / Wheels

VI-99 Single/Double Girder Cranes

Geared Traveling Trolley

VI-102 White UHMW HDPE Wheels

VI-103 White Nylon Wheels

VI-104 C.I. Rubber Wheels

P.U. Coated Wheels

VI-106 White Nylon Roller Wheels