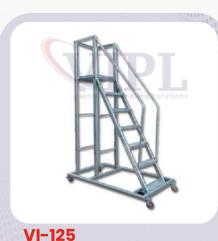

VI-123
Alu. Self Supported
Extension Ladder With
Small Wheel

Alu. Self Support Extension Ladder With Big Iron Wheel

Alu. Trolley Step Ladder