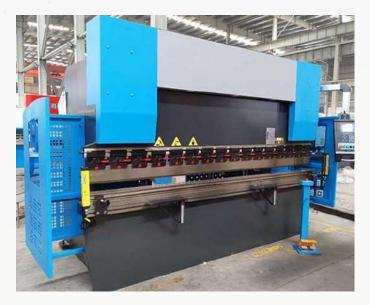

# **Machineries List**

Laser Cutting Machine

Lathe Cutting Machine

**CNC Bending Machine** 

**Welding Machine** 