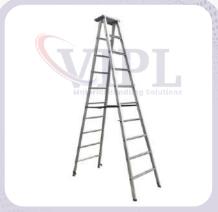

# Aluminum Ladder

VI-117 Alu. Flat Step Ladder

VI-118 Alu. Pipe Step Ladder

VI-119 Alu. Baby Step Ladder

VI-120 Alu. Pipe Step Wall Mounted Ladder

VI-121 Alu. Wall Mounted Extension Ladder

VI-122 Alu. Self Supported Extension Ladder