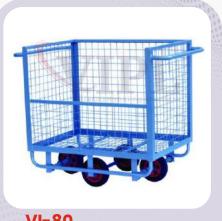

VI-78
Portable Self Truck

Platform Truck 3 Side

VI-80 Wire Net Box Truck

VI-81 Wire Net Metal Pallet

VI-82 Salt Bag Truck

VI-83 Plastic / M.S. / Two / Four Way Pallet

VI-84 Cone Trolley

VI-85 Single Wheel Barrow