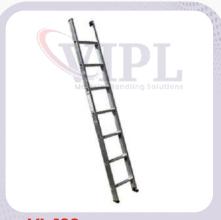

# Aluminum Ladder

VI-117 Alu. Flat Step Ladder

VI-118 Alu. Pipe Step Ladder

VI-119 Alu. Baby Step Ladder

VI-120 Alu. Pipe Step Wall Mounted Ladder

VI-121 Alu. Wall Mounted Extension Ladder

VI-122 Alu. Self Supported Extension Ladder