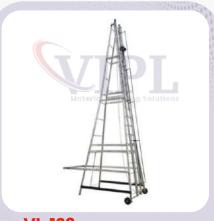

VI-123
Alu. Self Supported
Extension Ladder With
Small Wheel

Alu. Self Support Extension Ladder With Big Iron Wheel

Alu. Trolley Step Ladder