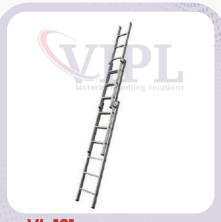

# Aluminum Ladder

VI-117 Alu. Flat Step Ladder

VI-118 Alu. Pipe Step Ladder

VI-119 Alu. Baby Step Ladder

VI-120 Alu. Pipe Step Wall Mounted Ladder

VI-121 Alu. Wall Mounted Extension Ladder

VI-122 Alu. Self Supported Extension Ladder