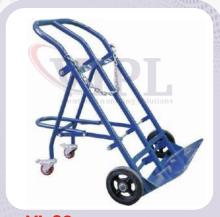

# **Hand Truck**

VI-71 L type Platform Truck

VI-72 Platform Truck Turn Table

VI-73
Platform Truck Scooter
Table

VI-74
Two Side Platform Truck

VI-75
Door Type Platform
Truck

VI-76 Box Trolley

VI-77 Tray Trolley

VI-78
Portable Self Truck

Platform Truck 3 Side

VI-80 Wire Net Box Truck

VI-81 Wire Net Metal Pallet

VI-82 Salt Bag Truck

VI-83 Plastic / M.S. / Two / Four Way Pallet

VI-84 Cone Trolley

VI-85 Single Wheel Barrow